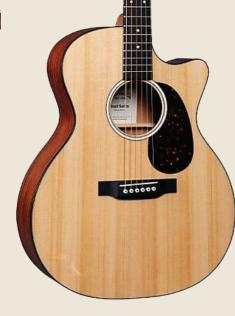

## RAFFLE 2020

MARTIN GPC-11E

SOLID WOOD MODEL WITH TRADITIONAL STYLING, GLOSS SPRUCE TOP & LEGENDARY MARTIN TONE.
INCLUDES HEAVY-DUTY SOFT TRAVEL CASE & FISHMAN MX-T ELECTRONICS.

GUITAR PROVIDED WITH ASSISTANCE FROM GREENVILLE GUITARS.

GUITAR ON DISPLAY AT ALL BCTMA EVENTS
AT THE TURNAGE THEATRE.